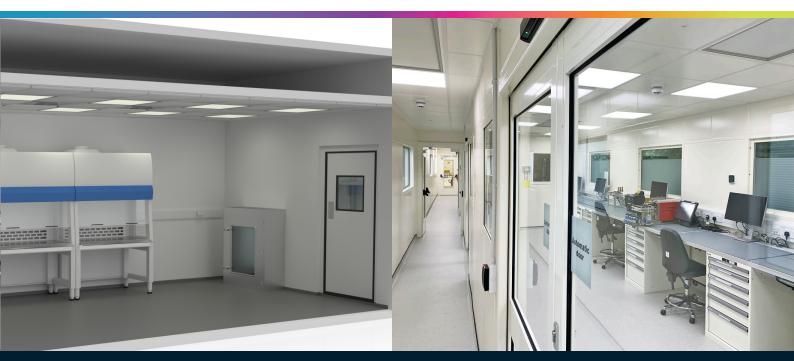

## CLEANROOM MODULES OFF-SITE CONSTRUCTION PLUG AND PLAY

Isoblok Cleanrooms are pre-fabricated 'plug and play' controlled environment modules constructed off site as standard units or as customised configurations.