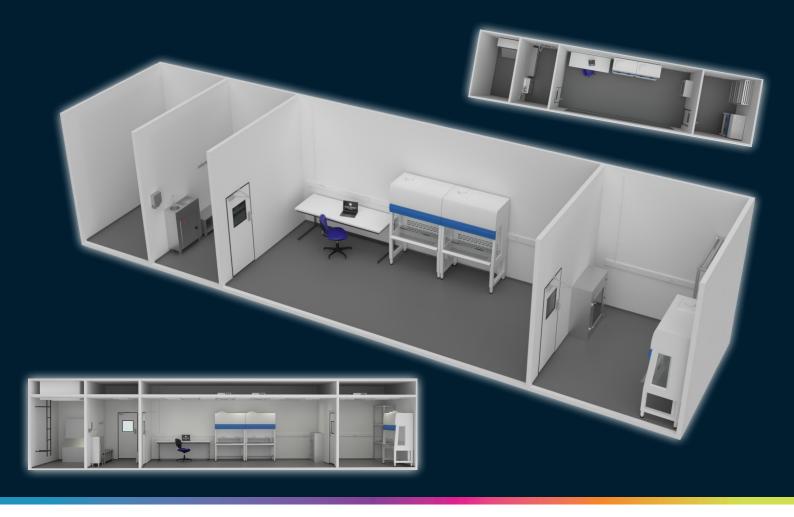

## CLEANROOM MODULES OFF-SITE CONSTRUCTION PLUG AND PLAY

Isoblok Cleanrooms are pre-fabricated 'plug and play' controlled environment modules constructed off site as standard units or as customised configurations.