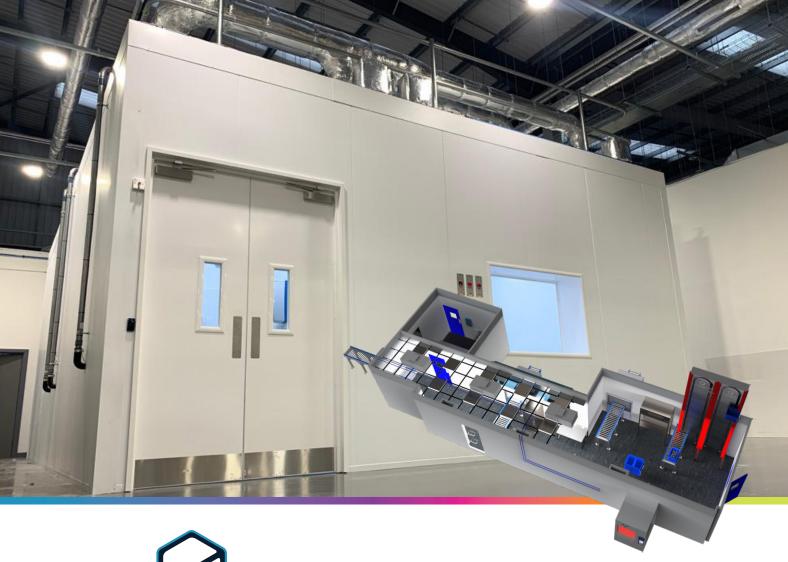

## CLEANROOM MODULES OFF-SITE CONSTRUCTION PLUG AND PLAY

Isoblok Cleanrooms are pre-fabricated 'plug and play' controlled environment modules constructed off site as standard units or as customised configurations.

A comprehensive portfolio of innovative portable controlled environment solutions – including van conversions, containers and modular buildings.