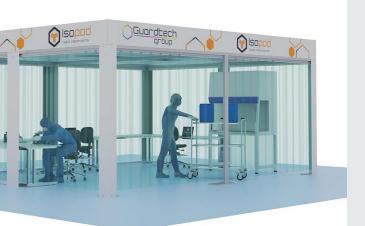

### **ISOPOD RAPID CLEANROOMS**

• Head to **www.iso-pod.co.uk** and 'build your own cleanroom' with our online configurator tool.

Isopod rapid cleanrooms

- Hardwall, Softwall & Hybrid options
- Ships worldwide for self-assembly • Can be reconfigured, relocated and
- extended
- Changing room/materials interlock modules
- Can be static or mobile on casters
- Can be upgraded or modified as your business grows
- Energy efficient only control the
- area that requires it
- Can be branded in corporate colours

Universities

GT Strip Max can be utilised for a wide range of applications, typically around ISO7 or 8 classification, from Medical Device manufacturing, Packaging areas and Injection Moulding cleanrooms through to laboratories and non-classified controlled environments.