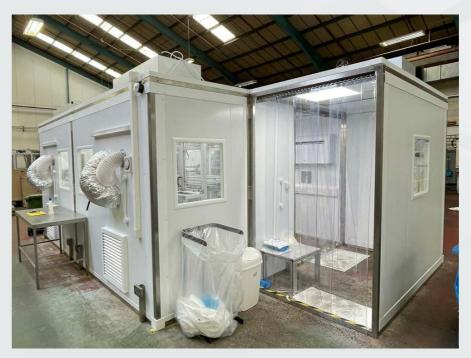

# **GT STRIP MAX**

GT Strip Max is a superior PVC strip curtain solution used on the Guardtech Group's range of Isopod Rapid Cleanrooms - a quick-assembly, 'flat-pack' controlled environment solution for a wide variety of applications.

GT Strip Max is a superior PVC strip curtain system used on the Guardtech Group's range of quick-assembly cleanroom solutions, Isopod Rapid Cleanrooms.

PVC strip curtains form a flexible thermal barrier, designed to allow hands-free, easy access for both operators and equipment.

### **ISOPOD RAPID CLEANROOMS**

• Head to **www.iso-pod.co.uk** and 'build your own cleanroom' with our online configurator tool.

Isopod rapid cleanrooms

- Hardwall, Softwall & Hybrid options
- Ships worldwide for self-assembly • Can be reconfigured, relocated and
- extended
- Changing room/materials interlock modules
- Can be static or mobile on casters
- Can be upgraded or modified as your business grows
- Energy efficient only control the
- area that requires it
- Can be branded in corporate colours