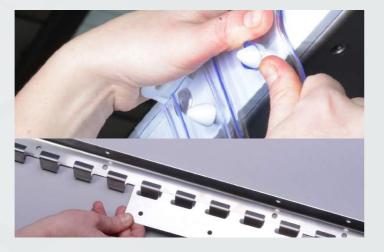

# SUSPENSI

• GT Strip Max PVC curtain kits include either the premium range plastic bullet rails or stainless steel hook suspension rails.

The GT Strip Max suspension systems are simple to install, easy to clean and ensure safety for high and low traffic environments.