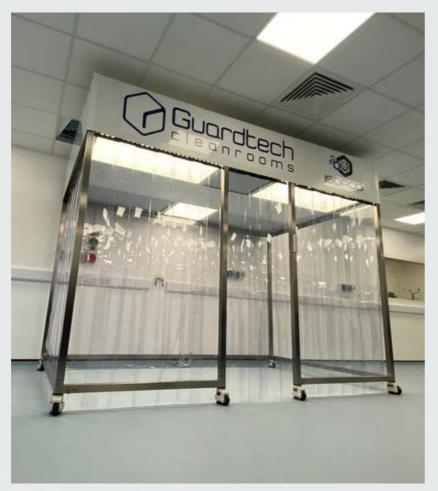

## GT STRIP PVC CLEANROOM CURTAIN

Guardtech offer a superior PVC strip curtain solution for our range of Isopod Rapid Cleanrooms Softwall models, ensuring your process requirements are achieved in the most stylish yet practical manner possible.

# **GT STRIP MAX**

GT Strip Max is a superior PVC strip curtain solution used on the Guardtech Group's range of Isopod Rapid Cleanrooms - a quick-assembly, 'flat-pack' controlled environment solution for a wide variety of applications.

GT Strip Max is a superior PVC strip curtain system used on the Guardtech Group's range of quick-assembly cleanroom solutions, Isopod Rapid Cleanrooms.

PVC strip curtains form a flexible thermal barrier, designed to allow hands-free, easy access for both operators and equipment.