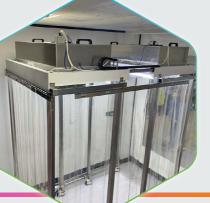

GT Strip Max PVC curtains control air flow between areas, regulate temperature loss and reduce dust and pest contamination in any environment, overlapping to create a seal that helps to limit foreign particles entering the cleanroom environment.

The strips are self-closing and offer the safety benefit of allowing operators to be witnessed at all times.

GT Strip Max comes in fire resistant and ant-static variants.

Width: 100mm – 400mm Thickness: 1mm to 4mm

# SUSPENSI

• GT Strip Max PVC curtain kits include either the premium range plastic bullet rails or stainless steel hook suspension rails.

The GT Strip Max suspension systems are simple to install, easy to clean and ensure safety for high and low traffic environments.