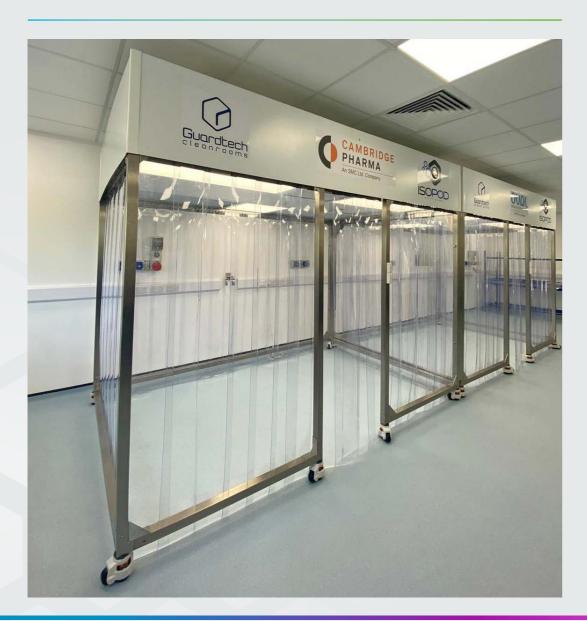

## GT STRIP PVC CLEANROOM CURTAIN

Guardtech offer a superior PVC strip curtain solution for our range of Isopod Rapid Cleanrooms Softwall models, ensuring your process requirements are achieved in the most stylish yet practical manner possible.

# **GT STRIP MAX**

GT Strip Max is a superior PVC strip curtain solution used on the Guardtech Group's range of Isopod Rapid Cleanrooms - a quick-assembly, 'flat-pack' controlled environment solution for a wide variety of applications.

GT Strip Max is a superior PVC strip curtain system used on the Guardtech Group's range of quick-assembly cleanroom solutions, Isopod Rapid Cleanrooms.

PVC strip curtains form a flexible thermal barrier, designed to allow hands-free, easy access for both operators and equipment.